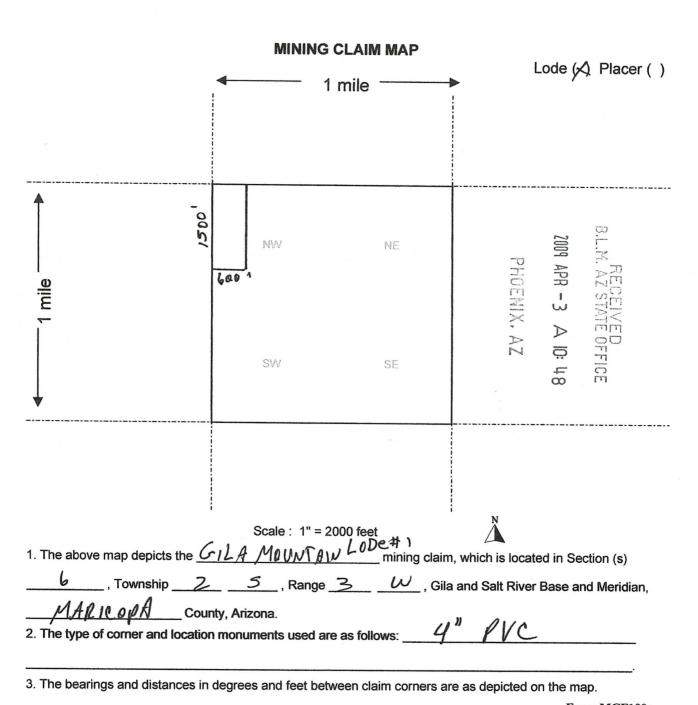

| CLAIM NAME        | BLM SERIAL NO.                                                                                                                                                                                                                                                                                                                                                                                                                                                                                                                                                                                                                                                                                                                                                                                                                                                                                                                                                                                                                                                                                                                                                                                                                                                                                                                                                                                                                                                                                                                                                                                                                                                                                                                                                                                                                                                                                                                                                                                                                                                                                                                 | ACRES IN CLAIM                                                                                                                                                                                                                                                                                                                                                                                                                                                                                                                                                                                                                                                                                                                                                                                                                                                                                                                                                                                                                                                                                                                                                                                                                                                                                                                                                                                                                                                                                                                                                                                                                                                                                                                                                                                                                                                                                                                                                                                                                                                                                                                | PAYMENT DUE TO THE BLM (See Instructions on Page 2) |
|-------------------|--------------------------------------------------------------------------------------------------------------------------------------------------------------------------------------------------------------------------------------------------------------------------------------------------------------------------------------------------------------------------------------------------------------------------------------------------------------------------------------------------------------------------------------------------------------------------------------------------------------------------------------------------------------------------------------------------------------------------------------------------------------------------------------------------------------------------------------------------------------------------------------------------------------------------------------------------------------------------------------------------------------------------------------------------------------------------------------------------------------------------------------------------------------------------------------------------------------------------------------------------------------------------------------------------------------------------------------------------------------------------------------------------------------------------------------------------------------------------------------------------------------------------------------------------------------------------------------------------------------------------------------------------------------------------------------------------------------------------------------------------------------------------------------------------------------------------------------------------------------------------------------------------------------------------------------------------------------------------------------------------------------------------------------------------------------------------------------------------------------------------------|-------------------------------------------------------------------------------------------------------------------------------------------------------------------------------------------------------------------------------------------------------------------------------------------------------------------------------------------------------------------------------------------------------------------------------------------------------------------------------------------------------------------------------------------------------------------------------------------------------------------------------------------------------------------------------------------------------------------------------------------------------------------------------------------------------------------------------------------------------------------------------------------------------------------------------------------------------------------------------------------------------------------------------------------------------------------------------------------------------------------------------------------------------------------------------------------------------------------------------------------------------------------------------------------------------------------------------------------------------------------------------------------------------------------------------------------------------------------------------------------------------------------------------------------------------------------------------------------------------------------------------------------------------------------------------------------------------------------------------------------------------------------------------------------------------------------------------------------------------------------------------------------------------------------------------------------------------------------------------------------------------------------------------------------------------------------------------------------------------------------------------|-----------------------------------------------------|
| Cordes Arak #/    | AMC 410303                                                                                                                                                                                                                                                                                                                                                                                                                                                                                                                                                                                                                                                                                                                                                                                                                                                                                                                                                                                                                                                                                                                                                                                                                                                                                                                                                                                                                                                                                                                                                                                                                                                                                                                                                                                                                                                                                                                                                                                                                                                                                                                     | 40                                                                                                                                                                                                                                                                                                                                                                                                                                                                                                                                                                                                                                                                                                                                                                                                                                                                                                                                                                                                                                                                                                                                                                                                                                                                                                                                                                                                                                                                                                                                                                                                                                                                                                                                                                                                                                                                                                                                                                                                                                                                                                                            | 31000                                               |
| Cor des Pech #2   | AMC 410.304                                                                                                                                                                                                                                                                                                                                                                                                                                                                                                                                                                                                                                                                                                                                                                                                                                                                                                                                                                                                                                                                                                                                                                                                                                                                                                                                                                                                                                                                                                                                                                                                                                                                                                                                                                                                                                                                                                                                                                                                                                                                                                                    | 40                                                                                                                                                                                                                                                                                                                                                                                                                                                                                                                                                                                                                                                                                                                                                                                                                                                                                                                                                                                                                                                                                                                                                                                                                                                                                                                                                                                                                                                                                                                                                                                                                                                                                                                                                                                                                                                                                                                                                                                                                                                                                                                            | 310                                                 |
| Estrella #1       | AMC. 384 793                                                                                                                                                                                                                                                                                                                                                                                                                                                                                                                                                                                                                                                                                                                                                                                                                                                                                                                                                                                                                                                                                                                                                                                                                                                                                                                                                                                                                                                                                                                                                                                                                                                                                                                                                                                                                                                                                                                                                                                                                                                                                                                   | 40                                                                                                                                                                                                                                                                                                                                                                                                                                                                                                                                                                                                                                                                                                                                                                                                                                                                                                                                                                                                                                                                                                                                                                                                                                                                                                                                                                                                                                                                                                                                                                                                                                                                                                                                                                                                                                                                                                                                                                                                                                                                                                                            | 3/0                                                 |
| Estrella #2       | AMC. 384794                                                                                                                                                                                                                                                                                                                                                                                                                                                                                                                                                                                                                                                                                                                                                                                                                                                                                                                                                                                                                                                                                                                                                                                                                                                                                                                                                                                                                                                                                                                                                                                                                                                                                                                                                                                                                                                                                                                                                                                                                                                                                                                    | 40                                                                                                                                                                                                                                                                                                                                                                                                                                                                                                                                                                                                                                                                                                                                                                                                                                                                                                                                                                                                                                                                                                                                                                                                                                                                                                                                                                                                                                                                                                                                                                                                                                                                                                                                                                                                                                                                                                                                                                                                                                                                                                                            | 310                                                 |
|                   | Ama 384795                                                                                                                                                                                                                                                                                                                                                                                                                                                                                                                                                                                                                                                                                                                                                                                                                                                                                                                                                                                                                                                                                                                                                                                                                                                                                                                                                                                                                                                                                                                                                                                                                                                                                                                                                                                                                                                                                                                                                                                                                                                                                                                     | 40                                                                                                                                                                                                                                                                                                                                                                                                                                                                                                                                                                                                                                                                                                                                                                                                                                                                                                                                                                                                                                                                                                                                                                                                                                                                                                                                                                                                                                                                                                                                                                                                                                                                                                                                                                                                                                                                                                                                                                                                                                                                                                                            | >31000                                              |
| Estulla #3        | AMC. 384796                                                                                                                                                                                                                                                                                                                                                                                                                                                                                                                                                                                                                                                                                                                                                                                                                                                                                                                                                                                                                                                                                                                                                                                                                                                                                                                                                                                                                                                                                                                                                                                                                                                                                                                                                                                                                                                                                                                                                                                                                                                                                                                    | 40                                                                                                                                                                                                                                                                                                                                                                                                                                                                                                                                                                                                                                                                                                                                                                                                                                                                                                                                                                                                                                                                                                                                                                                                                                                                                                                                                                                                                                                                                                                                                                                                                                                                                                                                                                                                                                                                                                                                                                                                                                                                                                                            | 2300 CO                                             |
| Estrella #4       | and the state of t | 40                                                                                                                                                                                                                                                                                                                                                                                                                                                                                                                                                                                                                                                                                                                                                                                                                                                                                                                                                                                                                                                                                                                                                                                                                                                                                                                                                                                                                                                                                                                                                                                                                                                                                                                                                                                                                                                                                                                                                                                                                                                                                                                            | \$ 300°                                             |
| Dela Mountain #1  | AMC 403058                                                                                                                                                                                                                                                                                                                                                                                                                                                                                                                                                                                                                                                                                                                                                                                                                                                                                                                                                                                                                                                                                                                                                                                                                                                                                                                                                                                                                                                                                                                                                                                                                                                                                                                                                                                                                                                                                                                                                                                                                                                                                                                     | AND THE RESIDENCE OF THE PARTY | 310 00                                              |
| Dila Mountain #2  | AMC. 403059                                                                                                                                                                                                                                                                                                                                                                                                                                                                                                                                                                                                                                                                                                                                                                                                                                                                                                                                                                                                                                                                                                                                                                                                                                                                                                                                                                                                                                                                                                                                                                                                                                                                                                                                                                                                                                                                                                                                                                                                                                                                                                                    | 40                                                                                                                                                                                                                                                                                                                                                                                                                                                                                                                                                                                                                                                                                                                                                                                                                                                                                                                                                                                                                                                                                                                                                                                                                                                                                                                                                                                                                                                                                                                                                                                                                                                                                                                                                                                                                                                                                                                                                                                                                                                                                                                            | 00                                                  |
| Tela Mountain 3   | AMC 403060                                                                                                                                                                                                                                                                                                                                                                                                                                                                                                                                                                                                                                                                                                                                                                                                                                                                                                                                                                                                                                                                                                                                                                                                                                                                                                                                                                                                                                                                                                                                                                                                                                                                                                                                                                                                                                                                                                                                                                                                                                                                                                                     | 40                                                                                                                                                                                                                                                                                                                                                                                                                                                                                                                                                                                                                                                                                                                                                                                                                                                                                                                                                                                                                                                                                                                                                                                                                                                                                                                                                                                                                                                                                                                                                                                                                                                                                                                                                                                                                                                                                                                                                                                                                                                                                                                            | 310                                                 |
| Hela Mosentaex +4 | AMO 403061                                                                                                                                                                                                                                                                                                                                                                                                                                                                                                                                                                                                                                                                                                                                                                                                                                                                                                                                                                                                                                                                                                                                                                                                                                                                                                                                                                                                                                                                                                                                                                                                                                                                                                                                                                                                                                                                                                                                                                                                                                                                                                                     | 40                                                                                                                                                                                                                                                                                                                                                                                                                                                                                                                                                                                                                                                                                                                                                                                                                                                                                                                                                                                                                                                                                                                                                                                                                                                                                                                                                                                                                                                                                                                                                                                                                                                                                                                                                                                                                                                                                                                                                                                                                                                                                                                            | 310                                                 |